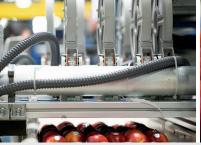

INNOVATIVE
TECHNOLOGY TO
MAXIMIZE EFFICIENCY

IULTI-LANE 1-4

720 FRUITS PER MINUTE

STABLE SOF

FT TOUCH

QUICK CHANGE CASSETTE

V 6 SINGLE & MULTI-LANE

Sinclair's V6 labeling system is designed to label fruit conveyed on sizers/graders, singulators, and wave/flighted belts at high speeds.

Available in a single or multi-lane configuration with flexible mounting options to fit any packinghouse. The multi-lane V6 provides labeling for up to four lanes with a single controller. The system can be synchronized with sizers and singulators to automatically adjust for changes in speed.