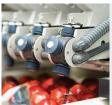

INNOVATIVE
TECHNOLOGY TO
MAXIMIZE EFFICIENCY

IULTI-LANE 1-4

720 FRUITS PER MINUTE

STABLE SOF

FT TOUCH

QUICK CHANGE CASSETTE

V 6 SINGLE & MULTI-LANE

Sinclair's V6 labeling system is designed to label fruit conveyed on sizers/graders, singulators, and wave/flighted belts at high speeds.

Available in a single or multi-lane configuration with flexible mounting options to fit any packinghouse. The multi-lane V6 provides labeling for up to four lanes with a single controller. The system can be synchronized with sizers and singulators to automatically adjust for changes in speed.