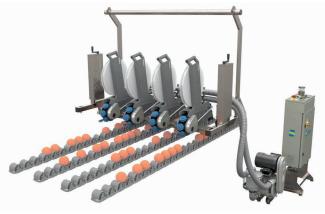

INNOVATIVE
TECHNOLOGY TO
MAXIMIZE EFFICIENCY

IULTI-LANE 1-4

720 FRUITS PER MINUTE

STABLE SOF

FT TOUCH

QUICK CHANGE CASSETTE

V 6 SINGLE & MULTI-LANE

Sinclair's V6 labeling system is designed to label fruit conveyed on sizers/graders, singulators, and wave/flighted belts at high speeds.

Available in a single or multi-lane configuration with flexible mounting options to fit any packinghouse. The multi-lane V6 provides labeling for up to four lanes with a single controller. The system can be synchronized with sizers and singulators to automatically adjust for changes in speed.