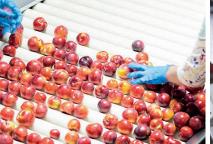

INNOVATIVE
TECHNOLOGY TO
MAXIMIZE EFFICIENCY

IULTI-LANE 1-4

720 FRUITS PER MINUTE

STABLE SOF

FT TOUCH

QUICK CHANGE CASSETTE

V 6 SINGLE & MULTI-LANE

Sinclair's V6 labeling system is designed to label fruit conveyed on sizers/graders, singulators, and wave/flighted belts at high speeds.

Available in a single or multi-lane configuration with flexible mounting options to fit any packinghouse. The multi-lane V6 provides labeling for up to four lanes with a single controller. The system can be synchronized with sizers and singulators to automatically adjust for changes in speed.