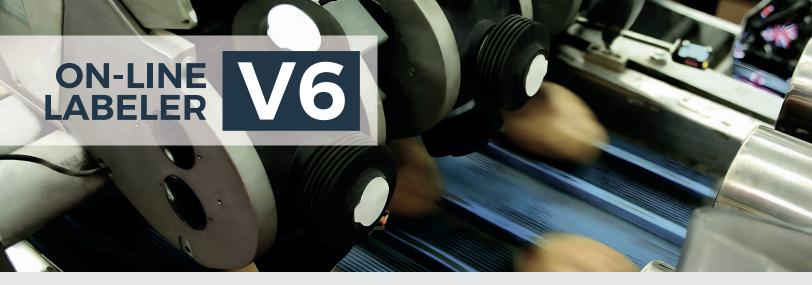

INNOVATIVE
TECHNOLOGY TO
MAXIMIZE EFFICIENCY

IULTI-LANE 1-4

720 FRUITS PER MINUTE

STABLE SOF

FT TOUCH

QUICK CHANGE CASSETTE

V 6 SINGLE & MULTI-LANE

Sinclair's V6 labeling system is designed to label fruit conveyed on sizers/graders, singulators, and wave/flighted belts at high speeds.

Available in a single or multi-lane configuration with flexible mounting options to fit any packinghouse. The multi-lane V6 provides labeling for up to four lanes with a single controller. The system can be synchronized with sizers and singulators to automatically adjust for changes in speed.