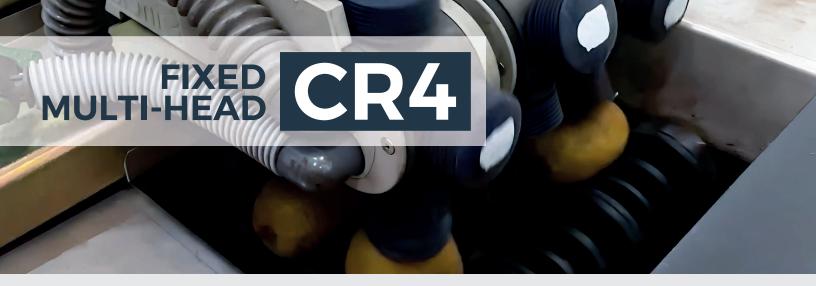

INNOVATIVE
TECHNOLOGY TO
MAXIMIZE EFFICIENCY

I-LANE 300 FRUITS 16 PER MINUTE

ADJUSTABLE HEIGHT

SOFT TOUCH BELLOWS

QUICK CHANGE CASSETTE

CR4 FMH MULTI-LANE

CR4 Fixed Multi-Head machine is the perfect solution for labeling narrowly spaced rows of singulated fruit. With the capacity to label up to 300 fruits per minute per lane, this machine is designed to improve efficiency and accuracy. Fruit detection is done through a scanner bar ensuring precise labeling.

| abeling format                                  | Multi-Lane                                      |
|-------------------------------------------------|-------------------------------------------------|
| Throughput - Fruit per minute per lane          | Up to 300                                       |
| Number of lanes                                 | 2- 16                                           |
| Label sizes (width)                             | 18 - 26mm                                       |
| Fruit scanners - Label all (HOS)                | •                                               |
| Applicators synchronize to changing line speeds | Auto                                            |
| Mounting options                                | Flexible mounting options<br>to suit singulator |
| Manual machine frame height adjustment          | Electric                                        |
| Soft-touch, food-safe bellows label application | •                                               |
| Quick change label cassettes                    | •                                               |
| Empty cassette warning light & beacon           | •                                               |
| Chop & blow waste tape collection system        | •                                               |
| Electrical input voltage range                  | ∮ 400V 50/60Hz 3Ph +E                           |