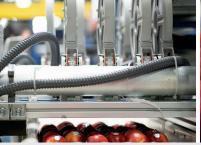

INNOVATIVE
TECHNOLOGY TO
MAXIMIZE EFFICIENCY

I-LANE 300 FRUITS 16 PER MINUTE

ADJUSTABLE HEIGHT

SOFT TOUCH BELLOWS

QUICK CHANGE CASSETTE

CR4 FMH MULTI-LANE

CR4 Fixed Multi-Head machine is the perfect solution for labeling narrowly spaced rows of singulated fruit. With the capacity to label up to 300 fruits per minute per lane, this machine is designed to improve efficiency and accuracy. Fruit detection is done through a scanner bar ensuring precise labeling.