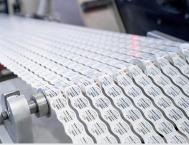

INNOVATIVE
TECHNOLOGY TO
MAXIMIZE EFFICIENCY

I-LANE 300 FRUITS 16 PER MINUTE

ADJUSTABLE HEIGHT

SOFT TOUCH BELLOWS

QUICK CHANGE CASSETTE

CR4 FMH MULTI-LANE

CR4 Fixed Multi-Head machine is the perfect solution for labeling narrowly spaced rows of singulated fruit. With the capacity to label up to 300 fruits per minute per lane, this machine is designed to improve efficiency and accuracy. Fruit detection is done through a scanner bar ensuring precise labeling.

| abeling format                                  | Multi-Lane                                      |
|-------------------------------------------------|-------------------------------------------------|
| Throughput - Fruit per minute per lane          | Up to 300                                       |
| Number of lanes                                 | 2- 16                                           |
| Label sizes (width)                             | 18 - 26mm                                       |
| Fruit scanners - Label all (HOS)                | •                                               |
| Applicators synchronize to changing line speeds | Auto                                            |
| Mounting options                                | Flexible mounting options<br>to suit singulator |
| Manual machine frame height adjustment          | Electric                                        |
| Soft-touch, food-safe bellows label application | •                                               |
| Quick change label cassettes                    | •                                               |
| Empty cassette warning light & beacon           | •                                               |
| Chop & blow waste tape collection system        | •                                               |
| Electrical input voltage range                  | ∮ 400V 50/60Hz 3Ph +E                           |