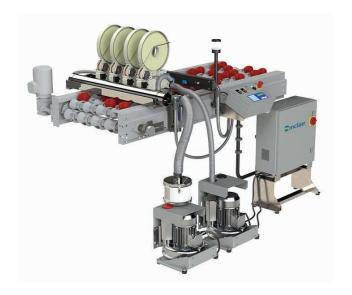

INNOVATIVE
TECHNOLOGY TO
MAXIMIZE EFFICIENCY

I-LANE 300 FRUITS 16 PER MINUTE

ADJUSTABLE HEIGHT

SOFT TOUCH BELLOWS

QUICK CHANGE CASSETTE

CR4 FMH MULTI-LANE

CR4 Fixed Multi-Head machine is the perfect solution for labeling narrowly spaced rows of singulated fruit. With the capacity to label up to 300 fruits per minute per lane, this machine is designed to improve efficiency and accuracy. Fruit detection is done through a scanner bar ensuring precise labeling.

| abeling format                                  | Multi-Lane                                      |
|-------------------------------------------------|-------------------------------------------------|
| Throughput - Fruit per minute per lane          | Up to 300                                       |
| Number of lanes                                 | 2- 16                                           |
| Label sizes (width)                             | 18 - 26mm                                       |
| Fruit scanners - Label all (HOS)                | •                                               |
| Applicators synchronize to changing line speeds | Auto                                            |
| Mounting options                                | Flexible mounting options<br>to suit singulator |
| Manual machine frame height adjustment          | Electric                                        |
| Soft-touch, food-safe bellows label application | •                                               |
| Quick change label cassettes                    | •                                               |
| Empty cassette warning light & beacon           | •                                               |
| Chop & blow waste tape collection system        | •                                               |
| Electrical input voltage range                  | ∮ 400V 50/60Hz 3Ph +E                           |